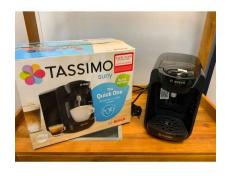

T STAINLESS STEEL KETTLE RRP £84.99



**98.** V - RUSSELL HOBBS RICE CUP LARGE 10 CUP CAPACITY STAINLESS STEEL RRP £33



**99.** M - NUBLA LIGHT GREY WASH SIDEBOARD - RRP £999



100. V - NEW Worcester 76cm Bar Stool RRP £157.99



**101.** M - ZARAH GOLD & BLACK VELVET SWIVEL TUB CHAIR RRP £375



**102.** M - ZARAH GOLD & BLACK VELVET SWIVEL TUB CHAIR RRP £375



103. M - TAN CHAISE LOUNGE PRE LOVED



**104.** V - LIVIVO HALOGEN COOKER 17L RRP £69.99 PLASTIC STAND BASE A/F



**105.** V - DAEOO BLACK KETTLE RRP £34.99 & BOSCH 300W STICK BLENDER RRP £19.99



**106.** V - Blue Elephant Black & Glass TV Stand for TVs up to 60" RRP £249



**107.** V - Callyville Coffee Table with Storage RRP £155.99



108. V - LARGE BLACK SOFA



**109.** V - RUSSELL HOBBS BLENDER MODEL 24610 RRP £29



**110.** V - BOSCH TASSIMO THE QUICK ONE COFFEE MACHINE RRP £119



## **111.** V - BREVILLE HAND AND STAND MIXER MODEL SK8 3GQ RRP £29.95



**112.** V - ARAMAZT STACKING GARDEN CHAIRS (SET OF 6) RRP £185.99



**113.** V - TEMPERED GLASS TOP DINING TABLE RRP £84.99



**114.** V - GREY UPHOLSTERED DINING CHAIR WITH KNOCKER BACK RRP £174.50



**115.** V - NEW Logan Croft Coro shelving unit RRP £399.99



**116.** V - Edzard Velvet Knockerback Dining Chair with black legs RRP £174



117. V - GLASS TABLE AND GOLD LEGS RRP £699



**118.** V - NEW SET OF 4 Dunlevy Solid Wood Dining Chairs RRP £255



**119.** V - Mcneill Ladder Back Side Chair (Set of 2) RRP £96.99



**120.** V - NESCAFÉ DOLCE GUSTO OICCOLO XS COFFEE MACHINE RRP £35



121. V - DOLCE GUSTO PICCOLO XS COFFEE MACHINE RRP