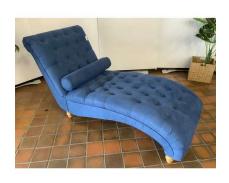

**199.** V - ClassicLiving Boatwright Chaise Lounge RRP £469.99 A/F

**200.** V - WALL MOUNTED MIRROR WITH STORAGE RRP £90

**201.** V - PAIR OF FAUX LEATHER BROWN CHAIRS RRP £68.99 EACH

**202.** V - COSORI GLASS ELECTRIC KETTLE 1.5LTR CORDLESS RRP £29