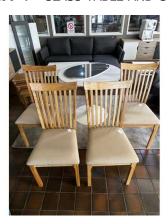

1. V - Pair Bartlomiej Upholstered Dining Chair 95.99

**2.** M - GEOMETRIC GOLD CONSOLE TABLE WITH GLASS TOP RRP £212

**3.** V - LARGE MDF RADIATOR COVER 5FT X 32 INCH RRP £47.99

**4.** V - NEW Casas 4 Legs Coffee Table with Storage RRP £177.99