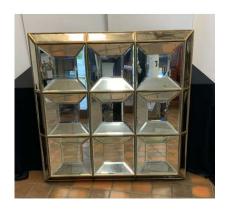

ED TABLE LAMP



**162.** M - 1 X BLACK PLEATED ROUND SHADE CHANDELIER RRP £329



**163.** M - 1 X BLACK PLEATED ROUND SHADE CHANDELIER RRP £329



**164.** V - HALL STAND WITH BENCH & SHOE STORAGE RRP £43.99



**165.** V - WESTMINSTER CIRCULAR MIRRORED TABLE RRP £114



**166.** V - SET OF 2 WHITE CAROL BOUCLE UPHOLSTERED DINING CHAIRS RRP £156



**167.** M - AURORA LIGHT BEIGE/GREY RUG RRP £169 PRE-LOVED



**168.** M - HYLTON BLACK VELVET SOFA RRP £1888 PRE LOVED



**169.** V - PLUMPTON CHAIR IN PEACOCK BLUE RRP £579



**170.** M - MERIDIAN DRUM COFFEE TABLE - PRELOVED -COST NEW £502



171. M - GLASS DOME LIGHT RRP £225



**172.** M - 2 X KARLI BRASS FINISH VERTICAL LIGHT RRP £357



173. V - Matthews Bathroom Mirror RRP £172.66



174. M - BRUNEL SIDEBOARD RRP £1735 - PRELOVED



**175.** M - MULTI BEVELLED MIRROR A/F -COST NEW  $\pounds$ 700



**176.** M - WROUGHT IRON 12 LIGHT CHANDERLIER - COST £2000



**177.** M - CHROME COFFEE TABLE WITH GLASS TOP X STOKERS COST £300 - PRE LOVED



**178.** V - BELVIDERE 2 SEATER UPHOLSTERED SOFA BED RRP £709.99



**179.** M - PAIR WHITE NEST SQUAT TABLE LAMPS RRP £234 - PRELOVED



**180.** M - STONE EFFECT FIRE SURROUND RRP £1187



**181.** M - WASHINGTON BROWN ARMCHAIR & STOOL - RRP £1986 - PRELOVED



182. V - SAFAVIEH OCCASIONAL TABLE RRP £187.04



**183.** V - RUSSEL HOBBS MODEL 20415 KETTLE RRP £29.99



**184.** V - TOWER SCANDI 1.7LTR RAPID BOIL KETTLE GREEN RRP £29



**185.** V - RUSSELL HOBBS CREAM KETTLE MODEL 26052 RRP £28



**186.** V - BATHROOM ILLUMINATED MIRRORED CABINET RRP £96.99



**187.** V - MIL