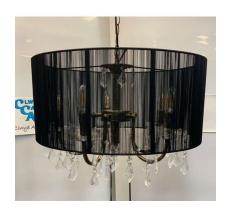

**149.** M - SILVER COLORED ORNATE MIRROR



**150.** V - Constantino 3 Drawer Chest RRP £1099 a/f



**151.** V - PAIR OF ROGAN UPHOLSTERED DINING CHAIRS SET OF 2 RRP £233.99



**152.** M - PAIR OF SILVER COLOURED LAMPS



**153.** M - 2 X ANTIQUE MIRRORED BEDSIDE CUPBOARDS RRP £317 EACH



**154.** M - CHLOÈ FRENCH WEATHERED WHITEWASH OAK UPHOLSTERED HIGH FOOT BOARD BED – SUPER KING SIZE BED- RPP £999



**155.** V - SUPER KINGSIZE MATTRESS



**156.** M - GOLD COLOUR & GLASS CHANDELIER - COST OVER £2000



**157.** V - BLANKET CHEST RRP £425.99



**158.** V - Avenue Nehemiah Console Table RRP £139.99



**159.** V - Glass and mirrored shelf console table RRP £129.99



**160.** V - 4 X LIGHT CEILING LEAF DESIGN LIGHT & BLACK WALL CLOCK



161. M - LARGE BRONZED COLOURED TABLE LAMP



**162.** M - 1 X BLACK PLEATED ROUND SHADE CHANDELIER RRP £329



**163.** M - 1 X BLACK PLEATED ROUND SHADE CHANDELIER RRP £329



**164.** V - HALL STAND WITH BENCH & SHOE STORAGE RRP £43.99



**165.** V - WESTMINSTER CIRCULAR MIRRORED TABLE RRP £114



**166.** V - SET OF 2 WHITE CAROL BOUCLE UPHOLSTERED DINING CHAIRS RRP £156



**167.** M - AURORA LIGHT BEIGE/GREY RUG RRP £169 PRE-LOVED



**168.** M - HYLTON BLACK VELVET SOFA RRP £1888 PRE LOVED



**169.** V - PLUMPTON CHAIR IN PEACOCK BLUE RRP £579



**170.** M - MERIDIAN DRUM COFFEE TABLE - PRELOVED -COST NEW £502



171. M - GLASS DOME LIGHT RRP £225



**172.** M - 2 X KARLI BRASS FINISH VERTICAL LIGHT RRP £357



173. V - Matthews Bathroom Mirror RRP £172.66



174. M - BRUNEL SIDEBOARD RRP £1735 - PRELOVED



**175.** M -