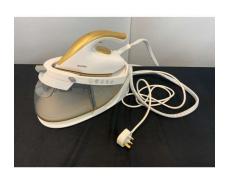

ED SOFA BED RRP £709.99



**179.** M - PAIR WHITE NEST SQUAT TABLE LAMPS RRP £234 - PRELOVED



**180.** M - STONE EFFECT FIRE SURROUND RRP £1187



**181.** M - WASHINGTON BROWN ARMCHAIR & STOOL - RRP £1986 - PRELOVED



182. V - SAFAVIEH OCCASIONAL TABLE RRP £187.04



**183.** V - RUSSEL HOBBS MODEL 20415 KETTLE RRP £29.99



**184.** V - TOWER SCANDI 1.7LTR RAPID BOIL KETTLE GREEN RRP £29



**185.** V - RUSSELL HOBBS CREAM KETTLE MODEL 26052 RRP £28



**186.** V - BATHROOM ILLUMINATED MIRRORED CABINET RRP £96.99



**187.** V - MILLY LARGE 3 DOOR SIDEBOARD RRP £159.95



188. M - WOODEN STANDARD LAMP



189. V - PLINT KETTLE MODEL 49 GREEN RRP £105



**190.** V - DAEOO WHITE KETTLE MODEL SDA1780 RRP £27



**191.** V - RUSSELL HOBBS STEAM GENIE ESSENTIALS HANDHELD STEAMER RRP £30



**192.** V - BREVILLE STEAM IRON AND BASE MODEL VIN4110 RRP £99



193. V - SUNIGHT THROUGFH THE OAK TREE CANVAS RRP £38



**194.** V - MILLY LARGE 3 DOOR SIDEBOARD - WHITE & BRASS EFFECT RRP £159.95



**195.** V - SET OF 10 NICOLA SPRING HAND PRINTED TEA PLATES RRP £63.90



**196.** V - SET OF 10 NICOLA SPRING HAND PRINTED TEA PLATES RRP £63.90



**197.** V - SET OF 6 LADDER BACK GREY DINING CHAIRS RRP £138.99 EACH TOTAL £833.94



198. V - NEW Keim Extendable Dining Table RRP £1999



**199.** V - ClassicLiving Boatwright Chaise Lounge RRP £469.99 A/F



**200.** V - WALL MOUNTED MIRROR WITH STORAGE RRP £90



**201.** V - PAIR OF FAUX LEATHER BROWN CHAIRS RRP £68.99 EACH



**202.** V - COSORI GLASS ELECTRIC KETTLE 1.5LTR CORDLESS RRP £29



**203.** V - BOSCH MAXOMIXX 1000W HAND