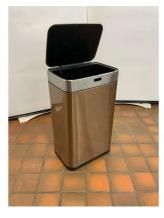

**179.** M - PAIR WHITE NEST SQUAT TABLE LAMPS RRP £234 - PRELOVED

**180.** M - STONE EFFECT FIRE SURROUND RRP £1187

**181.** M - WASHINGTON BROWN ARMCHAIR & STOOL - RRP £1986 - PRELOVED

182. V - SAFAVIEH OCCASIONAL TABLE RRP £187.04