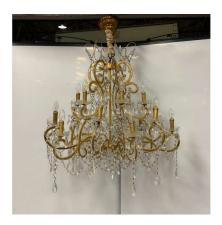

**155.** V - SUPER KINGSIZE MATTRESS

**156.** M - GOLD COLOUR & GLASS CHANDELIER - COST OVER £2000

**157.** V - BLANKET CHEST RRP £425.99

**158.** V - Avenue Nehemiah Console Table RRP £139.99

**159.** V - Glass and mirrored shelf console table RRP £129.99