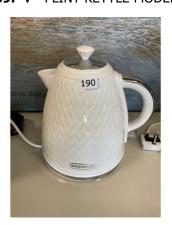

T £2000



**177.** M - CHROME COFFEE TABLE WITH GLASS TOP X STOKERS COST £300 - PRE LOVED



**178.** V - BELVIDERE 2 SEATER UPHOLSTERED SOFA BED RRP £709.99



**179.** M - PAIR WHITE NEST SQUAT TABLE LAMPS RRP £234 - PRELOVED



**180.** M - STONE EFFECT FIRE SURROUND RRP £1187



**181.** M - WASHINGTON BROWN ARMCHAIR & STOOL - RRP £1986 - PRELOVED



182. V - SAFAVIEH OCCASIONAL TABLE RRP £187.04



**183.** V - RUSSEL HOBBS MODEL 20415 KETTLE RRP £29.99



**184.** V - TOWER SCANDI 1.7LTR RAPID BOIL KETTLE GREEN RRP £29



**185.** V - RUSSELL HOBBS CREAM KETTLE MODEL 26052 RRP £28



**186.** V - BATHROOM ILLUMINATED MIRRORED CABINET RRP £96.99



**187.** V - MILLY LARGE 3 DOOR SIDEBOARD RRP £159.95



188. M - WOODEN STANDARD LAMP



189. V - PLINT KETTLE MODEL 49 GREEN RRP £105



**190.** V - DAEOO WHITE KETTLE MODEL SDA1780 RRP £27



**191.** V - RUSSELL HOBBS STEAM GENIE ESSENTIALS HANDHELD STEAMER RRP £30



**192.** V - BREVILLE STEAM IRON AND BASE MODEL VIN4110 RRP £99



193. V - SUNIGHT THROUGFH THE OAK TREE CANVAS RRP £38



**194.** V - MILLY LARGE 3 DOOR SIDEBOARD - WHITE & BRASS EFFECT RRP £159.95



**195.** V - SET OF 10 NICOLA SPRING HAND PRINTED TEA PLATES RRP £63.90



**196.** V - SET OF 10 NICOLA SPRING HAND PRINTED TEA PLATES RRP £63.90



**197.** V - SET OF 6 LADDER BACK GREY DINING CHAIRS RRP £138.99 EACH TOTAL £833.94



198. V - NEW Keim Extendable Dining Table RRP £1999



**199.** V - ClassicLiving Boatwright Chaise Lounge RRP £469.99 A/F



**200.** V - WALL MOUNTED MIRROR WITH STORAGE RRP £90



**201.** V - PAIR OF FAUX LEATHER BROWN