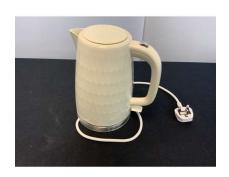

X KARLI BRASS FINISH VERTICAL LIGHT RRP £357



173. V - Matthews Bathroom Mirror RRP £172.66



174. M - BRUNEL SIDEBOARD RRP £1735 - PRELOVED



**175.** M - MULTI BEVELLED MIRROR A/F -COST NEW  $\pounds$ 700



**176.** M - WROUGHT IRON 12 LIGHT CHANDERLIER - COST £2000



**177.** M - CHROME COFFEE TABLE WITH GLASS TOP X STOKERS COST £300 - PRE LOVED



**178.** V - BELVIDERE 2 SEATER UPHOLSTERED SOFA BED RRP £709.99



**179.** M - PAIR WHITE NEST SQUAT TABLE LAMPS RRP £234 - PRELOVED



**180.** M - STONE EFFECT FIRE SURROUND RRP £1187



**181.** M - WASHINGTON BROWN ARMCHAIR & STOOL - RRP £1986 - PRELOVED



182. V - SAFAVIEH OCCASIONAL TABLE RRP £187.04



**183.** V - RUSSEL HOBBS MODEL 20415 KETTLE RRP £29.99



**184.** V - TOWER SCANDI 1.7LTR RAPID BOIL KETTLE GREEN RRP £29



**185.** V - RUSSELL HOBBS CREAM KETTLE MODEL 26052 RRP £28



**186.** V - BATHROOM ILLUMINATED MIRRORED CABINET RRP £96.99



**187.** V - MILLY LARGE 3 DOOR SIDEBOARD RRP £159.95



188. M - WOODEN STANDARD LAMP



189. V - PLINT KETTLE MODEL 49 GREEN RRP £105



**190.** V - DAEOO WHITE KETTLE MODEL SDA1780 RRP £27



**191.** V - RUSSELL HOBBS STEAM GENIE ESSENTIALS HANDHELD STEAMER RRP £30



**192.** V - BREVILLE STEAM IRON AND BASE MODEL VIN4110 RRP £99



193. V - SUNIGHT THROUGFH THE OAK TREE CANVAS RRP £38



**194.** V - MILLY LARGE 3 DOOR SIDEBOARD - WHITE & BRASS EFFECT RRP £159.95



**195.** V - SET OF 10 NICOLA SPRING HAND PRINTED TEA PLATES RRP £63.90



**196.** V - SET OF 10 NICOLA SPRING HAND PRINTED TEA PLATES RRP £63.90



**197.** V - SET OF 6 LADDER BACK GREY DIN