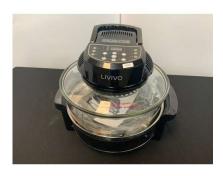

103. M - TAN CHAISE LOUNGE PRE LOVED

**104.** V - LIVIVO HALOGEN COOKER 17L RRP £69.99 PLASTIC STAND BASE A/F

**105.** V - DAEOO BLACK KETTLE RRP £34.99 & BOSCH 300W STICK BLENDER RRP £19.99

**106.** V - Blue Elephant Black & Glass TV Stand for TVs up to 60" RRP £249