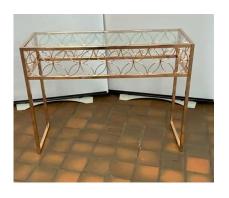

1. V - Pair Bartlomiej Upholstered Dining Chair 95.99

**2.** M - GEOMETRIC GOLD CONSOLE TABLE WITH GLASS TOP RRP £212

**3.** V - LARGE MDF RADIATOR COVER 5FT X 32 INCH RRP £47.99

**4.** V - NEW Casas 4 Legs Coffee Table with Storage RRP £177.99