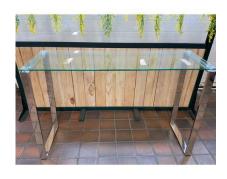

1. V - Pair Bartlomiej Upholstered Dining Chair 95.99

**2.** M - GEOMETRIC GOLD CONSOLE TABLE WITH GLASS TOP RRP £212

**3.** V - LARGE MDF RADIATOR COVER 5FT X 32 INCH RRP £47.99

**4.** V - NEW Casas 4 Legs Coffee Table with Storage RRP £177.99