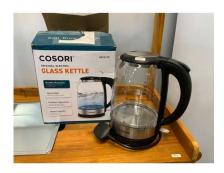

**199.** V - ClassicLiving Boatwright Chaise Lounge RRP £469.99 A/F

**200.** V - WALL MOUNTED MIRROR WITH STORAGE RRP £90

**201.** V - PAIR OF FAUX LEATHER BROWN CHAIRS RRP £68.99 EACH

**202.** V - COSORI GLASS ELECTRIC KETTLE 1.5LTR CORDLESS RRP £29