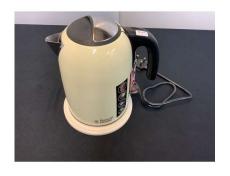

65. V - KINGSIZE MATTRESS & PLATFORM BED

66. M - TOWER WASTE BIN

**67.** M - 2 X PINK BREAKFAST BAR STOOLS - RRP £84

**68.** V - SWAN NORDIC KETTLE RRP £47.99 & PEGASUS X SERIES Mandoline Vegetable Slicer RRP £19