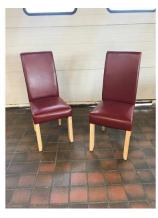

1. V - Pair Bartlomiej Upholstered Dining Chair 95.99

**2.** M - GEOMETRIC GOLD CONSOLE TABLE WITH GLASS TOP RRP £212

**3.** V - LARGE MDF RADIATOR COVER 5FT X 32 INCH RRP £47.99

**4.** V - NEW Casas 4 Legs Coffee Table with Storage RRP £177.99