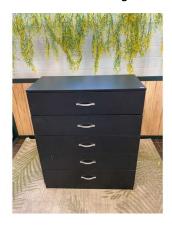

19. V - Mistaya 5 Drawer 75Cm W Chest RRP £83.99

**20.** V - Tipton 5 Light Semi-Flush Ceiling Light Brass RRP £169.99

21. V - 3 PENDANT LIGHT

22. V - 3 PENDANT LED CEILING LIGHT

**23.** V - Nebeker 4-Light Kitchen Island Light RRP£125.99-