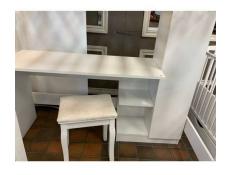

**148.** M - ANTIQUE MIRRORED DESK / DRESSING TABLE - RRP £599

**149.** M - SILVER COLORED ORNATE MIRROR

**150.** V - Constantino 3 Drawer Chest RRP £1099 a/f

**151.** V - PAIR OF ROGAN UPHOLSTERED DINING CHAIRS SET OF 2 RRP £233.99