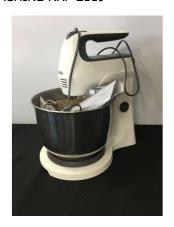

E CUP LARGE 10 CUP CAPACITY STAINLESS STEEL RRP £33



**99.** M - NUBLA LIGHT GREY WASH SIDEBOARD - RRP £999



100. V - NEW Worcester 76cm Bar Stool RRP £157.99



**101.** M - ZARAH GOLD & BLACK VELVET SWIVEL TUB CHAIR RRP £375



**102.** M - ZARAH GOLD & BLACK VELVET SWIVEL TUB CHAIR RRP £375



103. M - TAN CHAISE LOUNGE PRE LOVED



**104.** V - LIVIVO HALOGEN COOKER 17L RRP £69.99 PLASTIC STAND BASE A/F



**105.** V - DAEOO BLACK KETTLE RRP £34.99 & BOSCH 300W STICK BLENDER RRP £19.99



**106.** V - Blue Elephant Black & Glass TV Stand for TVs up to 60" RRP £249



**107.** V - Callyville Coffee Table with Storage RRP £155.99



108. V - LARGE BLACK SOFA



**109.** V - RUSSELL HOBBS BLENDER MODEL 24610 RRP £29



**110.** V - BOSCH TASSIMO THE QUICK ONE COFFEE MACHINE RRP £119



## **111.** V - BREVILLE HAND AND STAND MIXER MODEL SK8 3GQ RRP £29.95



**112.** V - ARAMAZT STACKING GARDEN CHAIRS (SET OF 6) RRP £185.99



**113.** V - TEMPERED GLASS TOP DINING TABLE RRP £84.99



**114.** V - GREY UPHOLSTERED DINING CHAIR WITH KNOCKER BACK RRP £174.50



**115.** V - NEW Logan Croft Coro shelving unit RRP £399.99



**116.** V - Edzard Velvet Knockerback Dining Chair with black legs RRP £174



117. V - GLASS TABLE AND GOLD LEGS RRP £699



**118.** V - NEW SET OF 4 Dunlevy Solid Wood Dining Chairs RRP £255



**119.** V - Mcneill Ladder Back Side Chair (Set of 2) RRP £96.99



**120.** V - NESCAFÉ DOLCE GUSTO OICCOLO XS COFFEE MACHINE RRP £35



121. V - DOLCE GUSTO PICCOLO XS COFFEE MACHINE RRP £35 & DOLCE GUSTO COFFEE POD HOLDER RRP £11



**122.** V - RUSSELL