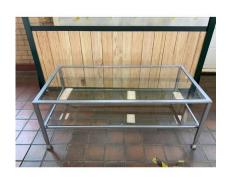

1. V - Pair Bartlomiej Upholstered Dining Chair 95.99

**2.** M - GEOMETRIC GOLD CONSOLE TABLE WITH GLASS TOP RRP £212

**3.** V - LARGE MDF RADIATOR COVER 5FT X 32 INCH RRP £47.99

**4.** V - NEW Casas 4 Legs Coffee Table with Storage RRP £177.99