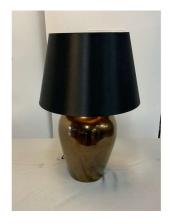

UE MIRRORED DESK / DRESSING TABLE - RRP £599



**149.** M - SILVER COLORED ORNATE MIRROR



**150.** V - Constantino 3 Drawer Chest RRP £1099 a/f



**151.** V - PAIR OF ROGAN UPHOLSTERED DINING CHAIRS SET OF 2 RRP £233.99



**152.** M - PAIR OF SILVER COLOURED LAMPS



**153.** M - 2 X ANTIQUE MIRRORED BEDSIDE CUPBOARDS RRP £317 EACH



**154.** M - CHLOÈ FRENCH WEATHERED WHITEWASH OAK UPHOLSTERED HIGH FOOT BOARD BED – SUPER KING SIZE BED- RPP £999



**155.** V - SUPER KINGSIZE MATTRESS



**156.** M - GOLD COLOUR & GLASS CHANDELIER - COST OVER £2000



**157.** V - BLANKET CHEST RRP £425.99



**158.** V - Avenue Nehemiah Console Table RRP £139.99



**159.** V - Glass and mirrored shelf console table RRP £129.99



**160.** V - 4 X LIGHT CEILING LEAF DESIGN LIGHT & BLACK WALL CLOCK



161. M - LARGE BRONZED COLOURED TABLE LAMP



**162.** M - 1 X BLACK PLEATED ROUND SHADE CHANDELIER RRP £329



**163.** M - 1 X BLACK PLEATED ROUND SHADE CHANDELIER RRP £329



**164.** V - HALL STAND WITH BENCH & SHOE STORAGE RRP £43.99



**165.** V - WESTMINSTER CIRCULAR MIRRORED TABLE RRP £114



**166.** V - SET OF 2 WHITE CAROL BOUCLE UPHOLSTERED DINING CHAIRS RRP £156



**167.** M - AURORA LIGHT BEIGE/GREY RUG RRP £169 PRE-LOVED



**168.** M - HYLTON BLACK VELVET SOFA RRP £1888 PRE LOVED



**169.** V - PLUMPTON CHAIR IN PEACOCK BLUE RRP £579



**170.** M - MERIDIAN DRUM COFFEE TABLE - PRELOVED -COST NEW £502



171. M - GLASS DOME LIGHT RRP £225



**172.** M - 2 X KARLI BRASS FINISH VERTICAL LIGHT RRP £357



173. V - Matthews Bathroom Mirror RRP £172.66



174. M - BRUNEL S