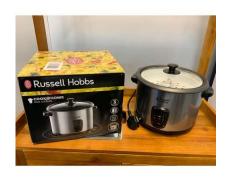

**96.** V - BREVILLE CURVE COLLECTION BLACK GLOSS 4 SLICE TOASTER RRP £44

**97.** V - WEEKETT SMART STAINLESS STEEL KETTLE RRP £84.99

**98.** V - RUSSELL HOBBS RICE CUP LARGE 10 CUP CAPACITY STAINLESS STEEL RRP £33