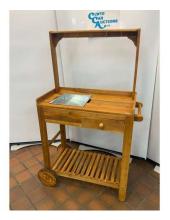

1. V - Pair Bartlomiej Upholstered Dining Chair 95.99

**2.** M - GEOMETRIC GOLD CONSOLE TABLE WITH GLASS TOP RRP £212

**3.** V - LARGE MDF RADIATOR COVER 5FT X 32 INCH RRP £47.99

**4.** V - NEW Casas 4 Legs Coffee Table with Storage RRP £177.99