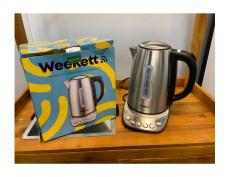

**96.** V - BREVILLE CURVE COLLECTION BLACK GLOSS 4 SLICE TOASTER RRP £44

**97.** V - WEEKETT SMART STAINLESS STEEL KETTLE RRP £84.99

**98.** V - RUSSELL HOBBS RICE CUP LARGE 10 CUP CAPACITY STAINLESS STEEL RRP £33