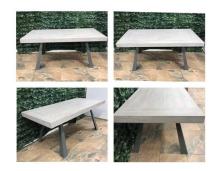

8. V - PETILLO COFFEE TABLE RRP £249.99

9. M - ROWLINSON KASHMIR ARBOUR RRP £333 used

**13.** V - CORONEL KING SIZE BED FRAME,RRP,129.99 & KINGSIZE (5') SERENITY HYBRID COIL AND MEMORY FOAM MATTRESS RRP £122