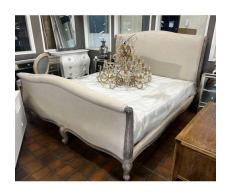

**152.** M - PAIR OF SILVER COLOURED LAMPS

**153.** M - 2 X ANTIQUE MIRRORED BEDSIDE CUPBOARDS RRP £317 EACH

**154.** M - CHLOÈ FRENCH WEATHERED WHITEWASH OAK UPHOLSTERED HIGH FOOT BOARD BED – SUPER KING SIZE BED- RPP £999