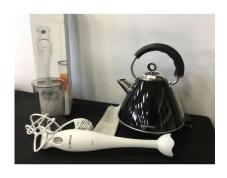

DRAWER RRP £156.56



**92.** V - 4 PIECE ESPRESSO COFFEE CUP AND SAUCER SET RRP £25



93. V - Friedman Frame Coffee Table RRP £118.99



94. V - BLACK TABLE LAMP



95. V - DAEOO SINGLE ELCTRIC HOB RRP £19.99



**96.** V - BREVILLE CURVE COLLECTION BLACK GLOSS 4 SLICE TOASTER RRP £44



**97.** V - WEEKETT SMART STAINLESS STEEL KETTLE RRP £84.99



**98.** V - RUSSELL HOBBS RICE CUP LARGE 10 CUP CAPACITY STAINLESS STEEL RRP £33



**99.** M - NUBLA LIGHT GREY WASH SIDEBOARD - RRP £999



100. V - NEW Worcester 76cm Bar Stool RRP £157.99



**101.** M - ZARAH GOLD & BLACK VELVET SWIVEL TUB CHAIR RRP £375



**102.** M - ZARAH GOLD & BLACK VELVET SWIVEL TUB CHAIR RRP £375



103. M - TAN CHAISE LOUNGE PRE LOVED



**104.** V - LIVIVO HALOGEN COOKER 17L RRP £69.99 PLASTIC STAND BASE A/F



**105.** V - DAEOO BLACK KETTLE RRP £34.99 & BOSCH 300W STICK BLENDER RRP £19.99



**106.** V - Blue Elephant Black & Glass TV Stand for TVs up to 60" RRP £249



**107.** V - Callyville Coffee Table with Storage RRP £155.99



108. V - LARGE BLACK SOFA



**109.** V - RUSSELL HOBBS BLENDER MODEL 24610 RRP £29



**110.** V - BOSCH TASSIMO THE QUICK ONE COFFEE MACHINE RRP £119



## **111.** V - BREVILLE HAND AND STAND MIXER MODEL SK8 3GQ RRP £29.95



**112.** V - ARAMAZT STACKING GARDEN CHAIRS (SET OF 6) RRP £185.99



**113.** V - TEMPERED GLASS TOP DINING TABLE RRP £84.99



**114.** V - GREY UPHOLSTERED DINING CHAIR WITH KNOCKER BACK RRP £174.50



**115.** V - NEW Logan Croft Coro shelving unit RRP £399.99



**116.** V - Edzard Velvet Knockerback Dining Chair with black legs RRP