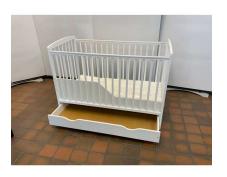

**39.** V - AMBURGEY COT WITH MATTRESS RRP £209 & SET OF SNUZ TODDLER BEDRAILS RRP £51

**40.** V - TUTTI BABY CHANGING UNIT & 3 DRAWER RRP £169.99

**41.** V - Cathyjo Desk black RRP £66.99

42. M - UMI GAMING OFFICE / SWIVEL CHAIR RRP £90