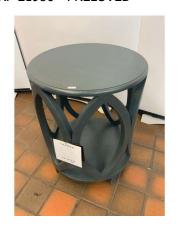

**169.** V - PLUMPTON CHAIR IN PEACOCK BLUE RRP £579



**170.** M - MERIDIAN DRUM COFFEE TABLE - PRELOVED -COST NEW £502



171. M - GLASS DOME LIGHT RRP £225



**172.** M - 2 X KARLI BRASS FINISH VERTICAL LIGHT RRP £357



173. V - Matthews Bathroom Mirror RRP £172.66



174. M - BRUNEL SIDEBOARD RRP £1735 - PRELOVED



**175.** M - MULTI BEVELLED MIRROR A/F -COST NEW  $\pounds$ 700



**176.** M - WROUGHT IRON 12 LIGHT CHANDERLIER - COST £2000



**177.** M - CHROME COFFEE TABLE WITH GLASS TOP X STOKERS COST £300 - PRE LOVED



**178.** V - BELVIDERE 2 SEATER UPHOLSTERED SOFA BED RRP £709.99



**179.** M - PAIR WHITE NEST SQUAT TABLE LAMPS RRP £234 - PRELOVED



**180.** M - STONE EFFECT FIRE SURROUND RRP £1187



**181.** M - WASHINGTON BROWN ARMCHAIR & STOOL - RRP £1986 - PRELOVED



182. V - SAFAVIEH OCCASIONAL TABLE RRP £187.04



**183.** V - RUSSEL HOBBS MODEL 20415 KETTLE RRP £29.99



**184.** V - TOWER SCANDI 1.7LTR RAPID BOIL KETTLE GREEN RRP £29



**185.** V - RUSSELL HOBBS CREAM KETTLE MODEL 26052 RRP £28



**186.** V - BATHROOM ILLUMINATED MIRRORED CABINET RRP £96.99



**187.** V - MILLY LARGE 3 DOOR SIDEBOARD RRP £159.95



188. M - WOODEN STANDARD LAMP



189. V - PLINT KETTLE MODEL 49 GREEN RRP £105



**190.** V - DAEOO WHITE KETTLE MODEL SDA1780 RRP £27



**191.** V - RUSSELL HOBBS STEAM GENIE ESSENTIALS HANDHELD STEAMER RRP £30



**192.** V - BREVILLE STEAM IRON AND BASE MODEL VIN4110 RRP £99



193. V - SUNIGHT THROUGFH THE OAK TREE CANVAS RRP £38



**194.** V - MILLY LARGE 3 DOOR SIDEBOARD - WHITE & BRASS EFFECT RRP £159.95



**195.** V - SE