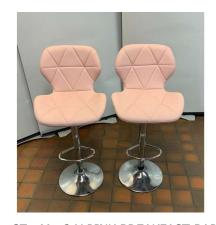

65. V - KINGSIZE MATTRESS & PLATFORM BED

66. M - TOWER WASTE BIN

**67.** M - 2 X PINK BREAKFAST BAR STOOLS - RRP £84

**68.** V - SWAN NORDIC KETTLE RRP £47.99 & PEGASUS X SERIES Mandoline Vegetable Slicer RRP £19