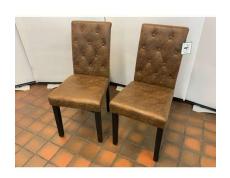

1. V - Pair Bartlomiej Upholstered Dining Chair 95.99

**2.** M - GEOMETRIC GOLD CONSOLE TABLE WITH GLASS TOP RRP £212

**3.** V - LARGE MDF RADIATOR COVER 5FT X 32 INCH RRP £47.99

**4.** V - NEW Casas 4 Legs Coffee Table with Storage RRP £177.99