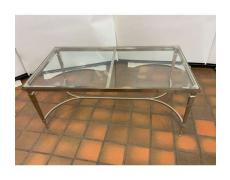

DELIER RRP £329



**164.** V - HALL STAND WITH BENCH & SHOE STORAGE RRP £43.99



**165.** V - WESTMINSTER CIRCULAR MIRRORED TABLE RRP £114



**166.** V - SET OF 2 WHITE CAROL BOUCLE UPHOLSTERED DINING CHAIRS RRP £156



**167.** M - AURORA LIGHT BEIGE/GREY RUG RRP £169 PRE-LOVED



**168.** M - HYLTON BLACK VELVET SOFA RRP £1888 PRE LOVED



**169.** V - PLUMPTON CHAIR IN PEACOCK BLUE RRP £579



**170.** M - MERIDIAN DRUM COFFEE TABLE - PRELOVED -COST NEW £502



171. M - GLASS DOME LIGHT RRP £225



**172.** M - 2 X KARLI BRASS FINISH VERTICAL LIGHT RRP £357



173. V - Matthews Bathroom Mirror RRP £172.66



174. M - BRUNEL SIDEBOARD RRP £1735 - PRELOVED



**175.** M - MULTI BEVELLED MIRROR A/F -COST NEW  $\pounds$ 700



**176.** M - WROUGHT IRON 12 LIGHT CHANDERLIER - COST £2000



**177.** M - CHROME COFFEE TABLE WITH GLASS TOP X STOKERS COST £300 - PRE LOVED



**178.** V - BELVIDERE 2 SEATER UPHOLSTERED SOFA BED RRP £709.99



**179.** M - PAIR WHITE NEST SQUAT TABLE LAMPS RRP £234 - PRELOVED



**180.** M - STONE EFFECT FIRE SURROUND RRP £1187



**181.** M - WASHINGTON BROWN ARMCHAIR & STOOL - RRP £1986 - PRELOVED



182. V - SAFAVIEH OCCASIONAL TABLE RRP £187.04



**183.** V - RUSSEL HOBBS MODEL 20415 KETTLE RRP £29.99



**184.** V - TOWER SCANDI 1.7LTR RAPID BOIL KETTLE GREEN RRP £29



**185.** V - RUSSELL HOBBS CREAM KETTLE MODEL 26052 RRP £28



**186.** V - BATHROOM ILLUMINATED MIRRORED CABINET RRP £96.99



**187.** V - MILLY LARGE 3 DOOR SIDEBOARD RRP £159.95



188. M - WOODEN STANDARD LAMP



189. V - PLINT KETTLE MODEL 49 GREEN RRP £105



**190.*