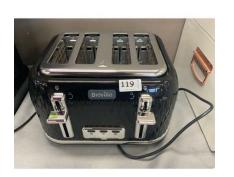

**96.** V - BREVILLE CURVE COLLECTION BLACK GLOSS 4 SLICE TOASTER RRP £44

**97.** V - WEEKETT SMART STAINLESS STEEL KETTLE RRP £84.99

**98.** V - RUSSELL HOBBS RICE CUP LARGE 10 CUP CAPACITY STAINLESS STEEL RRP £33