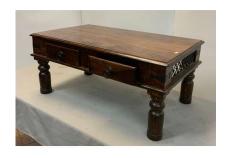

8. V - PETILLO COFFEE TABLE RRP £249.99

9. M - ROWLINSON KASHMIR ARBOUR RRP £333 used

**13.** V - CORONEL KING SIZE BED FRAME,RRP,129.99 & KINGSIZE (5') SERENITY HYBRID COIL AND MEMORY FOAM MATTRESS RRP £122