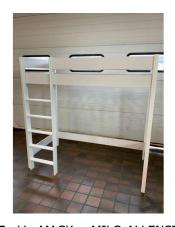

34. M - GLASS FRONT CUPBOARD -PRELOVED

**35.** V - FAUX LEATHER CHAIR

**36.** V - WHITE STOOL WITH BACKREST WOOD RRP  $\pounds 80$ 

**37.** V - MACK + MILO ALLENSIDE SHEPARD BED FRAME RRP £253.36

**38.** V - NEW Desks Metro Lane Sellar Desk RRP £289.99 & STOOL