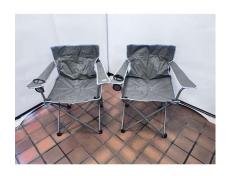

## **EXAMPLE OF FEES:**

HAMMER PRICE £ 10.00 20% BUYER PREMIUM 2.00

VAT ON BP 0.40

**TOTAL DUE £12.40** 

**1.** M - 2 X TESCO FOLDING CAMPING CHAIRS IN BAG (GREY) TOTAL RRP £26.50 ( P23078825 / C )

**2.** M - 2 X TESCO FOLDING CAMPING CHAIRS IN BAG (GREY) TOTAL RRP £26.50 ( P23078825 / C )