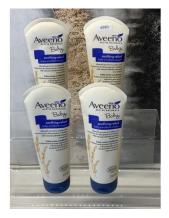

**50.** M - 4 X AVEENO ACTIVE NATURALS SOOTHING RELIEF BABY EMOLLIENT CREAM 223ML - NEW - RRP £9 EACH - **TOTAL £36** ( P20212312 / a )

**51.** M - 4 X AVEENO ACTIVE NATURALS SOOTHING RELIEF BABY EMOLLIENT CREAM 223ML - NEW - RRP £9 EACH - TOTAL £36 ( P20212312 / a )