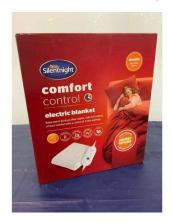

**10.** M - SILENTNIGHT SUPERSOFT FITTED SHEETS GREY X 4 TOTAL RRP £36 ( P24270109 / C )

**11.** M - SILENTNIGHT COMFORT CONTROL TEDDY FLEECE ELECTRIC BLANKET SINGLE RRP £25.99 ( P24270109 / C )

**12.** M - SILENTNIGHT COMFORT CONTROL TEDDY FLEECE ELECTRIC BLANKET SINGLE RRP £25.99 ( P24270109 / C )

**13.** M - SILENTNIGHT COMFORT CONTROL TEDDY FLEECE ELECTRIC BLANKET SINGLE RRP £25.99 ( P24270109 / C )

**14.** M - SILENTNIGHT COMFORT CONTROL TEDDY FLEECE ELECTRIC BLANKET SINGLE RRP £25.99 ( P24270109 / C )

**15.** M - SILENTNIGHT COMFORT CONTROL TEDDY FLEECE ELECTRIC BLANKET SINGLE RRP £25.99 ( P24270109 / C )

**16.** M - SILENTNIGHT COMFORT CONTROL TEDDY FLEECE ELECTRIC BLANKET SINGLE RRP £25.99 ( P24270109 / C )