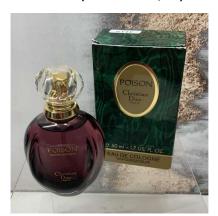

**176.** M - MULBERRY SMALL DARLEY SHINY CROC L160 SCARLET HANDBAG WITH DUST BAG- NEW - RRP £710 ( P20212258 / a )

**177.** M - CHANEL No 5 'THE BODY OIL' 200ML - NEW - RRP £102 ( P20212312 / a )

**178.** M - RARE VINTAGE' CHRISTIAN DIOR 'POISON' 50ML - NEW - ONLINE £ 225+ ( P20212312 / a )