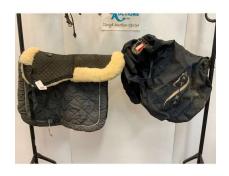

**204.** M - 3 X BREAST PLATES RRP £210, BRIDLE RRP £90, PR OF SIDE REINS RRP £20, NOSE BANDS RRP £40,HEAD PIECE RRP £40 ALL LEATHER **TOTAL RRP APPROX £420** (PB/21/P22129564)

**205.** M - GREY HKM SADDLE PACK RRP £30 & ANTARES BLUE FLEECE LINED SADDLE COVER RRP £35, LEMIEUX PRO LAMBSKIN SADDLE SKIN HALF PAD SIZE L RRP £89.95 **TOTAL RRP £154.95** (PB/13/P22129513) (PB/14/P22129515) (PB/9/P22128487)