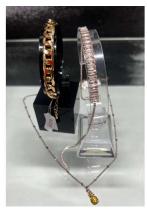

**137.** M - CHARLOTTE OLYMPIA KITTY FLAT - SILK SATIN BLUE SIZE 37.5 NEW IN BOX - RRP £395 ( P20212325 / a )

**138.** M - CHARLOTTE OLYMPIA KITTY HEELS - BLACK VELVET SIZE 38.5 NEW - RRP £375 ( P20212325 / a )