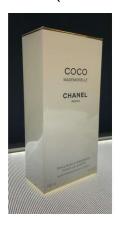

**168.** M - NIKE AIR FORCE 1 LOW PIXEL SAIL PHOTON DUST TRAINERS - SIZE UK 4 **RRP £120** ( ACC/38/POCA/P24020140 )

**171.** M - VINTAGE 9CT GOLD METAL CORE ENGRAVED HINGED BANGLE FITTED WITH A SAFETY CHAIN - ENGRAVED 'FELICITY' ONLINE £225+ (P19148472/C)