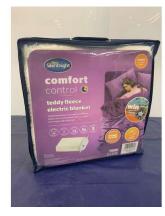

**10.** M - SILENTNIGHT SUPERSOFT FITTED SHEETS GREY X 4 TOTAL RRP £36 ( P24270109 / C )

**11.** M - SILENTNIGHT COMFORT CONTROL TEDDY FLEECE ELECTRIC BLANKET SINGLE RRP £25.99 ( P24270109 / C )

**12.** M - SILENTNIGHT COMFORT CONTROL TEDDY FLEECE ELECTRIC BLANKET SINGLE RRP £25.99 ( P24270109 / C )

**13.** M - SILENTNIGHT COMFORT CONTROL TEDDY FLEECE ELECTRIC BLANKET SINGLE RRP £25.99 ( P24270109 / C )

**14.** M - SILENTNIGHT COMFORT CONTROL TEDDY FLEECE ELECTRIC BLANKET SINGLE RRP £25.99 ( P24270109 / C )

**15.** M - SILENTNIGHT COMFORT CONTROL TEDDY FLEECE ELECTRIC BLANKET SINGLE RRP £25.99 ( P24270109 / C )

**16.** M - SILENTNIGHT COMFORT CONTROL TEDDY FLEECE ELECTRIC BLANKET SINGLE RRP £25.99 ( P24270109 / C )