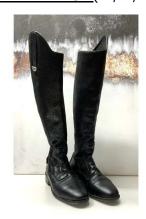

**206.** M - PIONEER VERO CUOIO RIDING BOOTS SIZE 44 R**209.** V - NEW EXTRA LARGE SITTING BULLDOG APPROX £350 GENTS TOWNEND RIDING BREECHES SIZE 34UNION JACK 55CM - RRP £300 BEIGE RRP £75 & SAM SHIELD 1.0 BLUE SHADOWMATT HELMFT

- MATTE SIZE 5 RRP £315

(DTM/05/P22129598)(DTM/11/P22129589),(DTM/07/P22129

**207.** M - PIONEER VERO CUOIO BLACK RIDING BOOTS RRP SIMILAR £350 (PB/19/P22128566)

**208.** M - PIONEER ITALY BOOT BAG RRP £42.99 WITH PIONEER ARTEMIDE VERA PELLE LEATHER BROWN RIDING BOOTS WITH FILLER BAG SIZE 43 RRP APPOX £500 FOR BOOTS (PB/17/P22128572)