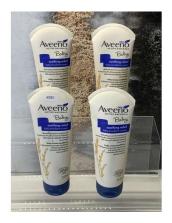

**50.** M - 4 X AVEENO ACTIVE NATURALS SOOTHING RELIEF BABY EMOLLIENT CREAM 223ML - NEW - RRP £9 EACH - **TOTAL £36** ( P20212312 / a )

**51.** M - 4 X AVEENO ACTIVE NATURALS SOOTHING RELIEF BABY EMOLLIENT CREAM 223ML - NEW - RRP £9 EACH - TOTAL £36 ( P20212312 / a )