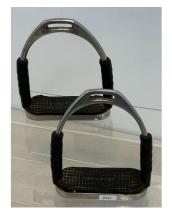

**222.** M - PAIR OF SPRENGER SYSTEM 4 STIRRUPS RRP £210 (DTM/06/P22129599)

**220.** M - ANKY BLACK/WHITE PATENT DOUBLE BRIDLE RRP £150 & THIN LINE REINS RRP £87 **TOTAL RRP £237** (PB/21/P22129564)

**223.** M - LA POLERA LEATHER POLO SADDLE 19" NEW LAMARTINA TECHNICAL/POLO RRP £1250 (DTM/02/P22129580)