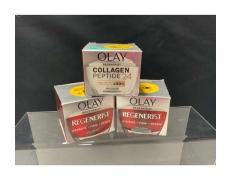

**48.** M - OLAY REGENERIST HYDRATE DAY CREAM FRAGRANCE FREE 50ML, OLAY REGENERIST HYDRATE SPF30 DAY CREAM 50ML & OLAY REGENERIST COLLAGEN PEPTIDE 24 MAX 50% DAY CREAM FRAGRANCE FREE 50ML **TOTAL RRP £63.97** (P23078829 / C)

**49.** M - OLAY REGENERIST HYDRATE DAY CREAM FRAGRANCE FREE 50ML, OLAY REGENERIST HYDRATE SPF30 DAY CREAM 50ML & OLAY REGENERIST COLLAGEN PEPTIDE 24 MAX 50% DAY CREAM FRAGRANCE FREE 50ML **TOTAL RRP £63.97** (P23078829 / C)