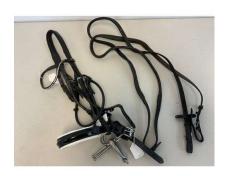

**202.** M - THE ROYAL MINT 2018 BEATRIX POTTER 'PETER RABBIT' UK 50p SILVER PROOF COIN IN BOX - RRP £67.50 ( P20212340 / a )

**203.** M - 3 LEATHER HEAD COLLARS RRP £30 EACH, 2 BRIDLES RRP £40 EACH WITH REINS & LEATHER LEAD ROPES RRP £20 EACH **TOTAL RRP £210** (PB/21/P22129564)

**204.** M - 3 X BREAST PLATES RRP £210, BRIDLE RRP £90, PR OF SIDE REINS RRP £20, NOSE BANDS RRP £40,HEAD PIECE RRP £40 ALL LEATHER **TOTAL RRP APPROX £420** (PB/21/P22129564)

**205.** M - GREY HKM SADDLE PACK RRP £30 & ANTARES BLUE FLEECE LINED SADDLE COVER RRP £35, LEMIEUX PRO LAMBSKIN SADDLE SKIN HALF PAD SIZE L RRP £89.95 **TOTAL RRP £154.95** (PB/13/P22129513) (PB/14/P22129515) (PB/9/P22128487)