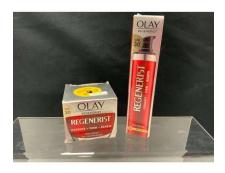

**40.** M - SILENTNIGHT COMFORT CONTROL ELECTRIC BLANKET DOUBLE RRP £27 ( P24270109 / C )

**44.** M - OLAY REGENERIST RETINOL 24 NIGHT CREAM FRAGARANCE FREE 50ML & OLAY REGENERIST VITAMIN X +AHA 24 ANTI DARK SPOT NIGHT CREAM FRAGARANCE FREE **TOTAL RRP £64.74** ( P23078829 / C )

**41.** M - SILENTNIGHT COMFORT CONTROL ELECTRIC BLANKET DOUBLE RRP £27 ( P24270109 / C )

**45.** M - OLAY REGENERIST RETINOL 24 NIGHT CREAM FRAGARANCE FREE 50ML & OLAY REGENERIST VITAMIN X +AHA 24 ANTI DARK SPOT NIGHT CREAM FRAGARANCE FREE **TOTAL RRP £64.74** ( P23078829 / C )

**46.** M - OLAY REGENERIST RETINOL 24 NIGHT CREAM FRAGARANCE FREE 50ML & OLAY REGENERIST VITAMIN X +AHA 24 ANTI DARK SPOT NIGHT CREAM FRAGARANCE FREE **TOTAL RRP £64.74** ( P23078829 / C )

**47.** M - OLAY REGENERIST RETINOL 24 NIGHT CREAM FRAGARANCE FREE 50ML & OLAY REGENERIST VITAMIN X +AHA 24 ANTI DARK SPOT NIGHT CREAM FRAGARANCE FREE **TOTAL RRP £64.74** ( P23078829 / C )