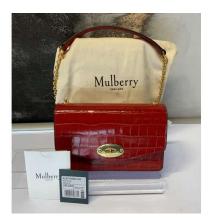

**176.** M - MULBERRY SMALL DARLEY SHINY CROC L160 SCARLET HANDBAG WITH DUST BAG- NEW - RRP £710 ( P20212258 / a )

**177.** M - CHANEL No 5 'THE BODY OIL' 200ML - NEW - RRP £102 ( P20212312 / a )

**178.** M - RARE VINTAGE' CHRISTIAN DIOR 'POISON' 50ML - NEW - ONLINE £ 225+ ( P20212312 / a )