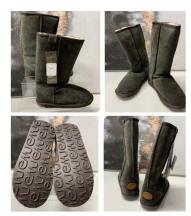

**58.** M - EMU ANGELS LO INDIGO BOOTS - NEW IN BOX SIZE UK 6 APPROX RRP £75 ( P20212325 / a )

**59.** M - EMU DARLINGTON CHARCOAL BUCKLE BOOTS - NEW IN BOX SIZE UK 4 APPROX RRP £140 ( P20212325 / a )

**60.** M - BERTIE CARNABY STREET BLACK COMBINATION HEELS NEW IN BOX - SIZE 38 RRPAPPROX £50 ( P20212325 / a )

**61.** M - EMU STINGER LO CHARCOAL BOOTS - NEW IN BOX SIZE UK 5 APPROX RRP £140 ( P20212325 / a )

**62.** M - LK BENNETT LONDON - SHILO RUBY RED LIZARD HEELED COURT SHOE SIZE 38- NEW IN BOX RRP £229 ( P20212325 / a )