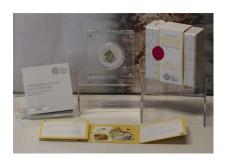

**188.** M - CHANEL BEIGE QUILTED CAVIAR LEATHER CLASSIC DOUBLE FLAP BAG - SIZE MEDIUM - 25cm X 16cm X 7cm - SERIAL NUMBER 11640859 YEAR OF MANUFACTURE 2006-2008 RRP £ 8850 - £12,000 (P20212258/A)

**189.** M - THE ROYAL MINT 2019 'THE GRUFFALO - CELEBRATING 20 YEARS' UK 50P SILVER PROOF COIN IN BOX RRP £67.50 ( P20212340 / a )