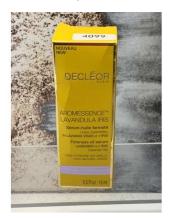

**148.** M - CHARLOTTE OLYMPIA VERA RAFFIA NATURAL SHOES SIZE 37.5 NEW IN BOX - RRP £595 ( P20212325 / a )

**149.** M - DECLEOR AROMESSENCE NEROLI AMARA HYDRATING OIL SERUM SWEET ORANGE 15ML RRP £50 ( P20212312 / a )

**150.** M - DECLEOR AROMESSENCE FIRMNESS OIL SERUM LAVENDER & IRIS - 15ML - NEW IN BOX **RRP £79** ( P20212312 / a )

**151.** M - 2 X DECLEOR AROMESSENCE LAVANDULA IRIS REJUVENATING NIGHT BALM 15ML RRP £53.50 - TOTAL RRP £ 107 ( P20212312 / a )