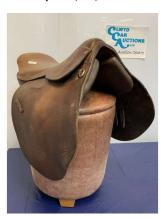

## **212.** M - BROWN LEATHER 17" GENERAL PURPOSE SADDLE RRP £695 (PB/24/P22128491)

**213.** M - PADDED NYLON & LEATHER REINS RRP £12.49 & BLACK LEATHER HEAD COLLAR RRP SIMILAR £50 (PB/27/P22128466)

**216.** M - PIONEER TALL RIDING BOOTS BLUE CRONO SIZE 38 RRP £297.90 (PB/20/P22128505)