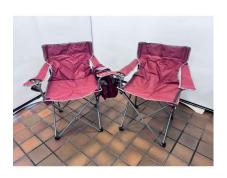

**3.** M - 2 X TESCO FOLDING CAMPING CHAIRS IN BAG (RED) TOTAL RRP £26.50 ( P23078825 / C )

**4.** M - SILENTNIGHT CAMPING EXTRA DEEP SELF-INFLATING 10CM MATT DOUBLE IN BAG NEW WITH TAGS RRP £75.99 ( P24270109 / C )