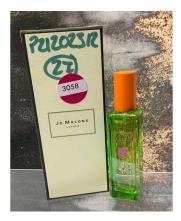

**148.** M - CHARLOTTE OLYMPIA VERA RAFFIA NATURAL SHOES SIZE 37.5 NEW IN BOX - RRP £595 ( P20212325 / a )

**149.** M - DECLEOR AROMESSENCE NEROLI AMARA HYDRATING OIL SERUM SWEET ORANGE 15ML RRP £50 ( P20212312 / a )