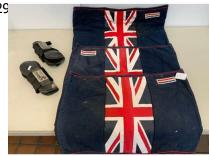

**206.** M - PIONEER VERO CUOIO RIDING BOOTS SIZE 44 R**209.** V - NEW EXTRA LARGE SITTING BULLDOG APPROX £350 GENTS TOWNEND RIDING BREECHES SIZE 34UNION JACK 55CM - RRP £300 BEIGE RRP £75 & SAM SHIELD 1.0 BLUE SHADOWMATT HELMFT