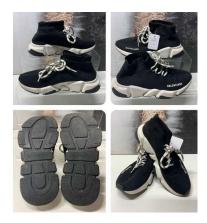

**165.** M - LANCOME ADVANCED GENIFIQUE YOUTH ACTIVATING CONCENTRATE 115ML - NEW RRP £ 165 ( P20212312 / a )

**166.** M - BALENCIAGA SPEED 2.0 LACE UP TRAINERS IN BLACK SIZE 3 RRP 735 ( ACC/21/POCA/P24020135 )

**167.** M - BALENCIAGA WOMENS SPEED LACE UP TRAINERS IN BLACK/WHITE RRP 675 ( ACC/44/POCA/P24020154 )

**170.** M - JO MALONE LONDON - TROPICAL CHERIMOYA COLOGNE - 30ML - DISCONTINUED - ONLINE RRP £73+ ( P20212312 / a )