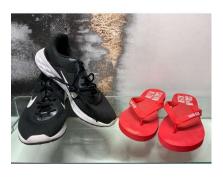

**70.** M - BEATRIX ONG NADIA AVERY NUDE BALLET R745 HEELS SIZE 37 1/2 IN BOX - RRP £74 ( P20212325 / a )

**71.** M - CALVIN KLEIN FLIP FLOPS RED SIZE 44 & NIKE BLACK RUNNING SHOES SIZE 11.5 **TOTAL RRP £85** ( P23185119 )