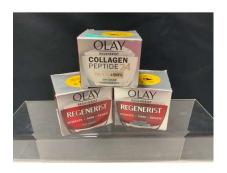

**48.** M - OLAY REGENERIST HYDRATE DAY CREAM FRAGRANCE FREE 50ML, OLAY REGENERIST HYDRATE SPF30 DAY CREAM 50ML & OLAY REGENERIST COLLAGEN PEPTIDE 24 MAX 50% DAY CREAM FRAGRANCE FREE 50ML **TOTAL RRP £63.97** (P23078829 / C)

**49.** M - OLAY REGENERIST HYDRATE DAY CREAM FRAGRANCE FREE 50ML, OLAY REGENERIST HYDRATE SPF30 DAY CREAM 50ML & OLAY REGENERIST COLLAGEN PEPTIDE 24 MAX 50% DAY CREAM FRAGRANCE FREE 50ML **TOTAL RRP £63.97** (P23078829 / C)