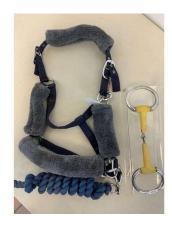

ONEER VERO CUOIO BLACK RIDING BOOTS RRP SIMILAR £350 (PB/19/P22128566)



**208.** M - PIONEER ITALY BOOT BAG RRP £42.99 WITH PIONEER ARTEMIDE VERA PELLE LEATHER BROWN RIDING BOOTS WITH FILLER BAG SIZE 43 RRP APPOX £500 FOR BOOTS (PB/17/P22128572)



**210.** M - 3 SMALL UNION JACK JOHN WHITTAKER LTD LEG PADS RRP £45 EACH,ESKADKON FLEXI SOFT OPEN HORSE BOOTS RRP £114 **TOTAL RRP £249** (PB/15/P22129494)(DTM/10/P22129588)



**211.** M - PAIR OF SPRENGER SYSTEM 4 STIRRUPS RRP £210 (PB/12/P22129511)



## **212.** M - BROWN LEATHER 17" GENERAL PURPOSE SADDLE RRP £695 (PB/24/P22128491)



**213.** M - PADDED NYLON & LEATHER REINS RRP £12.49 & BLACK LEATHER HEAD COLLAR RRP SIMILAR £50 (PB/27/P22128466)



**216.** M - PIONEER TALL RIDING BOOTS BLUE CRONO SIZE 38 RRP £297.90 (PB/20/P22128505)



**214.** M - LEMIEUX COB COMFORT HEAD COLLAR - NAVY & ROPE LEAD RRP £27.94 HAPPY MOUNT SNAFFLE BIT 14.5CM RRP £20.95 **TOTAL RRP** £48.89 (PB/25/(DTM/12/P22129590)



**217.** M - SELECTION OF 8 HORSE BITS APPROX RRP £10 EACH <u>TOTAL RRP APPROX £80</u> (DTM/06/P22129599)



**215.** V - LARGE STANDING MERINO LAMB 62CM - RRP £199



**218.** M - PIONEER GIOVE VERA PELLE LEATHER RIDING BOOTS SIZE 36 BLACK RRP APPROX £700 & PIONEER BOOT BAG RRP £42.99 (DTM/01/P22129573)



**219.** M - MAXAM THOROWGOOD SADDLE SIZE UNKOWN - NO LABEL RRP SIMILAR USED PRICE £120 (DTM/03/P22129583)



**222.** M - PAIR OF SPRENGER SYSTEM 4 STIRRUPS RRP £210 (DTM/06/P22129599)



**220.** M - ANKY BLACK/WHITE PATENT DOUBLE BRIDLE RRP £150 & THIN LINE REINS RRP £87 **TOTAL RRP £237** (PB/21/P22129564)



**223.*