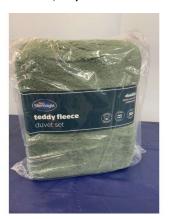

**17.** M - SILENTNIGHT TEDDY FLEECE DUVET SET DOUBLE IN GREEN (DUVET COVER & 2 PILLOWCASES) RRP £24.99 ( P24270109 / C )

**18.** M - SILENTNIGHT TEDDY FLEECE DUVET SET DOUBLE IN GREEN (DUVET COVER & 2 PILLOWCASES) RRP £24.99 ( P24270109 / C )

**19.** M - SILENTNIGHT TEDDY FLEECE DUVET SET DOUBLE IN GREEN (DUVET COVER & 2 PILLOWCASES) RRP £24.99 ( P24270109 / C )

**20.** M - SILENTNIGHT TEDDY FLEECE DUVET SET DOUBLE IN GREEN (DUVET COVER & 2 PILLOWCASES) RRP £24.99 ( P24270109 / C )