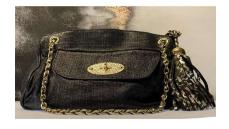

**172.** M - MULBERRY SPARKLE BLACK CORY TOTE BAG COMPLETE WITH DUST BAG - AS NEW - SERIAL NUMBER 1212740 - USED ONLINE £675+ ( P20212258 / A )

**173.** M - LOUIS VUITTON EMILIE WALLET IN BOX - DATE NUMBER SN4156 (2016) WIDTH 7.5" X HEIGHT 3.9" ( P20212258 / a )