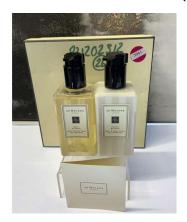

**100.** M - JO MALONE LONDON GIFT SET - MIMOSA & CARDAMOM BODY & HAND WASH GEL 250ML RRP £36 & RED ROSES BODY & HAND LOTION - 250ML - RRP £48 - NEW IN BOX - TOTAL RRP £ 84 ( P20212312 / a )

**101.** M - CHANEL No 5 FRESH BODY SATIN SPRAY 125ML - NEW - ONLINE VARIES RRP £84 - £175 ( P20212265 / a )