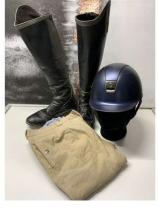

**206.** M - PIONEER VERO CUOIO RIDING BOOTS SIZE 44 R**209.** V - NEW EXTRA LARGE SITTING BULLDOG APPROX £350 GENTS TOWNEND RIDING BREECHES SIZE 34UNION JACK 55CM - RRP £300 BEIGE RRP £75 & SAM SHIELD 1.0 BLUE SHADOWMATT HELMFT

- MATTE SIZE 5 RRP £315

(DTM/05/P22129598)(DTM/11/P22129589),(DTM/07/P22129

**207.** M - PIONEER VERO CUOIO BLACK RIDING BOOTS RRP SIMILAR £350 (PB/19/P22128566)

**208.** M - PIONEER ITALY BOOT BAG RRP £42.99 WITH PIONEER ARTEMIDE VERA PELLE LEATHER BROWN RIDING BOOTS WITH FILLER BAG SIZE 43 RRP APPOX £500 FOR BOOTS (PB/17/P22128572)