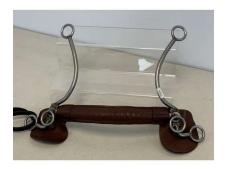

**214.** M - LEMIEUX COB COMFORT HEAD COLLAR - NAVY & ROPE LEAD RRP £27.94 HAPPY MOUNT SNAFFLE BIT 14.5CM RRP £20.95 **TOTAL RRP** £48.89 (PB/25/(DTM/12/P22129590)

**217.** M - SELECTION OF 8 HORSE BITS APPROX RRP £10 EACH <u>TOTAL RRP APPROX £80</u> (DTM/06/P22129599)