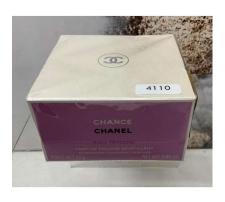

**181.** M - CHANEL 'CHANCE' SHIMMERING POWERDED PERFUME 25g - NEW - DISCONTINUED-ONLINE - RRP £49.99+ ( P20212312 / a )

**182.** M - CHANEL CHANCE SHEER MOISTURE MIST 100ML - NEW- RRP £46 (P20212265/A)