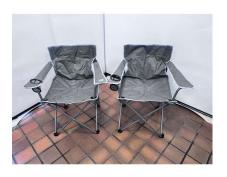

## **EXAMPLE OF FEES:**

HAMMER PRICE £ 10.00 20% BUYER PREMIUM 2.00

VAT ON BP 0.40

**TOTAL DUE £12.40** 

**1.** M - 2 X TESCO FOLDING CAMPING CHAIRS IN BAG (GREY) TOTAL RRP £26.50 ( P23078825 / C )

**2.** M - 2 X TESCO FOLDING CAMPING CHAIRS IN BAG (GREY) TOTAL RRP £26.50 ( P23078825 / C )