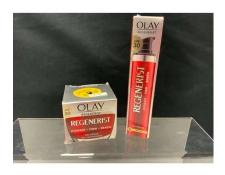

**40.** M - SILENTNIGHT COMFORT CONTROL ELECTRIC BLANKET DOUBLE RRP £27 ( P24270109 / C )

**44.** M - OLAY REGENERIST RETINOL 24 NIGHT CREAM FRAGARANCE FREE 50ML & OLAY REGENERIST VITAMIN X +AHA 24 ANTI DARK SPOT NIGHT CREAM FRAGARANCE FREE **TOTAL RRP £64.74** ( P23078829 / C )

**41.** M - SILENTNIGHT COMFORT CONTROL ELECTRIC BLANKET DOUBLE RRP £27 ( P24270109 / C )

**45.** M - OLAY REGENERIST RETINOL 24 NIGHT CREAM FRAGARANCE FREE 50ML & OLAY REGENERIST VITAMIN X +AHA 24 ANTI DARK SPOT NIGHT CREAM FRAGARANCE FREE **TOTAL RRP £64.74** ( P23078829 / C )

**46.** M - OLAY REGENERIST RETINOL 24 NIGHT CREAM FRAGARANCE FREE 50ML & OLAY REGENERIST VITAMIN X +AHA 24 ANTI DARK SPOT NIGHT CREAM FRAGARANCE FREE **TOTAL RRP £64.74** ( P23078829 / C )

**47.** M - OLAY REGENERIST RETINOL 24 NIGHT CREAM FRAGARANCE FREE 50ML & OLAY REGENERIST VITAMIN X +AHA 24 ANTI DARK SPOT NIGHT CREAM FRAGARANCE FREE **TOTAL RRP £64.74** ( P23078829 / C )