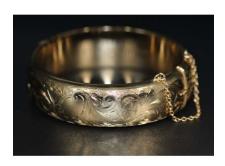

**168.** M - NIKE AIR FORCE 1 LOW PIXEL SAIL PHOTON DUST TRAINERS - SIZE UK 4 **RRP £120** ( ACC/38/POCA/P24020140 )

**171.** M - VINTAGE 9CT GOLD METAL CORE ENGRAVED HINGED BANGLE FITTED WITH A SAFETY CHAIN - ENGRAVED 'FELICITY' ONLINE £225+ (P19148472/C)