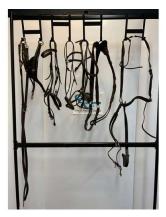

**202.** M - THE ROYAL MINT 2018 BEATRIX POTTER 'PETER RABBIT' UK 50p SILVER PROOF COIN IN BOX - RRP £67.50 ( P20212340 / a )

**203.** M - 3 LEATHER HEAD COLLARS RRP £30 EACH, 2 BRIDLES RRP £40 EACH WITH REINS & LEATHER LEAD ROPES RRP £20 EACH **TOTAL RRP £210** (PB/21/P22129564)

**204.** M - 3 X BREAST PLATES RRP £210, BRIDLE RRP £90, PR OF SIDE REINS RRP £20, NOSE BANDS RRP £40,HEAD PIECE RRP £40 ALL LEATHER **TOTAL RRP APPROX £420** (PB/21/P22129564)

**205.** M - GREY HKM SADDLE PACK RRP £30 & ANTARES BLUE FLEECE LINED SADDLE COVER RRP £35, LEMIEUX PRO LAMBSKIN SADDLE SKIN HALF PAD SIZE L RRP £89.95 **TOTAL RRP £154.95** (PB/13/P22129513) (PB/14/P22129515) (PB/9/P22128487)

**210.** M - 3 SMALL UNION JACK JOHN WHITTAKER LTD LEG PADS RRP £45 EACH,ESKADKON FLEXI SOFT OPEN HORSE BOOTS RRP £114 **TOTAL RRP £249** (PB/15/P22129494)(DTM/10/P22129588)

**211.** M - PAIR OF SPRENGER SYSTEM 4 STIRRUPS RRP £210 (PB/12/P22129511)

**214.** M - LEMIEUX COB COMFORT HEAD COLLAR - NAVY & ROPE LEAD RRP £27.94 HAPPY MOUNT SNAFFLE BIT 14.5CM RRP £20.95 **TOTAL RRP** £48.89 (PB/25/(DTM/12/P22129590)

**217.** M - SELECTION OF 8 HORSE BITS APPROX RRP £10 EACH <u>TOTAL RRP APPROX £80</u> (DTM/06/P22129599)