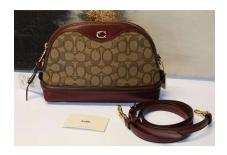

**127.** M - COACH SIGNATURE SHOULDER BAG - KHAKI / WINE MODEL F38113 - NEW WITH TAGS RRP £425 ( P20212258 / a )

**128.** M - CHANEL CRISTALLE AFTER BATH SPRAY 75ML - NEW - DISCONTINUED RARE - ONLINE PRICE £ 104 ( P20212312 / a )