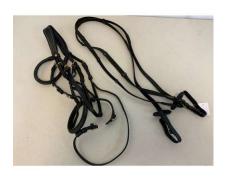

**214.** M - LEMIEUX COB COMFORT HEAD COLLAR - NAVY & ROPE LEAD RRP £27.94 HAPPY MOUNT SNAFFLE BIT 14.5CM RRP £20.95 **TOTAL RRP** £48.89 (PB/25/(DTM/12/P22129590)

**217.** M - SELECTION OF 8 HORSE BITS APPROX RRP £10 EACH <u>TOTAL RRP APPROX £80</u> (DTM/06/P22129599)