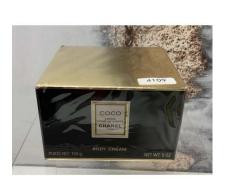

**181.** M - CHANEL 'CHANCE' SHIMMERING POWERDED PERFUME 25g - NEW - DISCONTINUED-ONLINE - RRP £49.99+ ( P20212312 / a )

**182.** M - CHANEL CHANCE SHEER MOISTURE MIST 100ML - NEW- RRP £46 (P20212265/A)