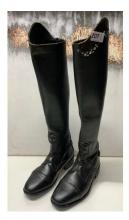

- MATTE SIZE 5 RRP £315

(DTM/05/P22129598)(DTM/11/P22129589),(DTM/07/P22129

**207.** M - PIONEER VERO CUOIO BLACK RIDING BOOTS RRP SIMILAR £350 (PB/19/P22128566)

**208.** M - PIONEER ITALY BOOT BAG RRP £42.99 WITH PIONEER ARTEMIDE VERA PELLE LEATHER BROWN RIDING BOOTS WITH FILLER BAG SIZE 43 RRP APPOX £500 FOR BOOTS (PB/17/P22128572)