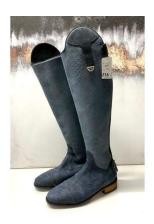

**206.** M - PIONEER VERO CUOIO RIDING BOOTS SIZE 44 R**209.** V - NEW EXTRA LARGE SITTING BULLDOG APPROX £350 GENTS TOWNEND RIDING BREECHES SIZE 34UNION JACK 55CM - RRP £300 BEIGE RRP £75 & SAM SHIELD 1.0 BLUE SHADOWMATT HELMFT

- MATTE SIZE 5 RRP £315

(DTM/05/P22129598)(DTM/11/P22129589),(DTM/07/P22129

**207.** M - PIONEER VERO CUOIO BLACK RIDING BOOTS RRP SIMILAR £350 (PB/19/P22128566)

**208.** M - PIONEER ITALY BOOT BAG RRP £42.99 WITH PIONEER ARTEMIDE VERA PELLE LEATHER BROWN RIDING BOOTS WITH FILLER BAG SIZE 43 RRP APPOX £500 FOR BOOTS (PB/17/P22128572)